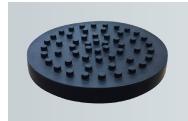

#### **FEATURE PLUS**

3inch Rubber Platform Head

Pop-Off Cup Head

Remove Applicator

#### Wide Application

Concavo-conves rubber head allows for mixing a variety of tubes with different shapes, sizes and materials.

## ORDER INFORMATION

| DIVIDION | ITEM                       | ORDER CODE |
|----------|----------------------------|------------|
| DIVISION | IIEW                       | PURIMIX    |
| PRODUCT  | Main Body                  | PURIMIX-MB |
| SPARE    | 3inch Rubber Platform Head | PMX-SP1    |
|          | Pop-Off Cup Head           | PMX-SP2    |
|          | Remove Applicator          | PMX-SP3    |