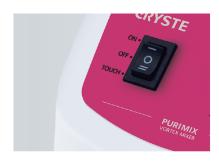

#### **Multifunction Switch**

Intuitive Power switch to control among three modes such as 'Continuous Action', 'Touch On' and 'Power Off'