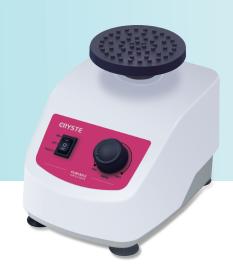

# VORTEX MIXER PURIMIX

Compact vortex mixer for simple mixing of liquid sample

### **STANDARD SPECIFICATION**

| Model                        |                  | PURIMIX                                      |
|------------------------------|------------------|----------------------------------------------|
| Size                         | Out(W x D x H)mm | 132 x 185 x 130                              |
|                              | Weight(Kg)       | 2.3                                          |
| Mixing                       | Motion           | Orbital                                      |
| Material                     |                  | Powder Coated Aluminum                       |
| Speed Range                  |                  | 0 to 3,300 RPM                               |
| Speed Control                |                  | Stepless                                     |
| Operating Mode               |                  | Touch or Continuous                          |
| Throw                        |                  | Circular Orbit, 4.00mm diameter              |
| Driving Motor                |                  | Brushless Shade Motor                        |
| Shaking Load Capacity        |                  | 0.5Kg                                        |
| Permissible Temp. & Humicity |                  | 5℃~40℃, <80%                                 |
| Power                        |                  | AC 230V±10%, 50/60Hz                         |
| Power Consumption            |                  | 30W                                          |
| Application Container/Number |                  | Hand holding; any micro tube or conical tube |

#### **Multifunction Switch**

Intuitive Power switch to control among three modes such as 'Continuous Action', 'Touch On' and 'Power Off'