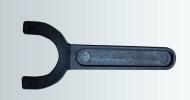

#### **FEATURE PLUS**

3inch Rubber Platform Head

Pop-Off Cup Head

Remove Applicator

## ORDER INFORMATION

| DIVIDION | ITEM                       | ORDER CODE |
|----------|----------------------------|------------|
| DIVISION | IIEW                       | PURIMIX    |
| PRODUCT  | Main Body                  | PURIMIX-MB |
| SPARE    | 3inch Rubber Platform Head | PMX-SP1    |
|          | Pop-Off Cup Head           | PMX-SP2    |
|          | Remove Applicator          | PMX-SP3    |