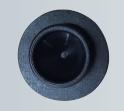

#### **FEATURE PLUS**

3inch Rubber Platform Head

Pop-Off Cup Head

Remove Applicator

## ORDER INFORMATION

| DIVIDION | ITEM                       | ORDER CODE |
|----------|----------------------------|------------|
| DIVISION | IIEW                       | PURIMIX    |
| PRODUCT  | Main Body                  | PURIMIX-MB |
| SPARE    | 3inch Rubber Platform Head | PMX-SP1    |
|          | Pop-Off Cup Head           | PMX-SP2    |
|          | Remove Applicator          | PMX-SP3    |