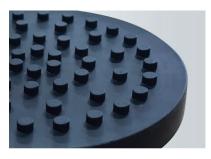

#### **FEATURE PLUS**

3inch Rubber Platform Head

Pop-Off Cup Head

Remove Applicator

#### Wide Application

Concavo-conves rubber head allows for mixing a variety of tubes with different shapes, sizes and materials.